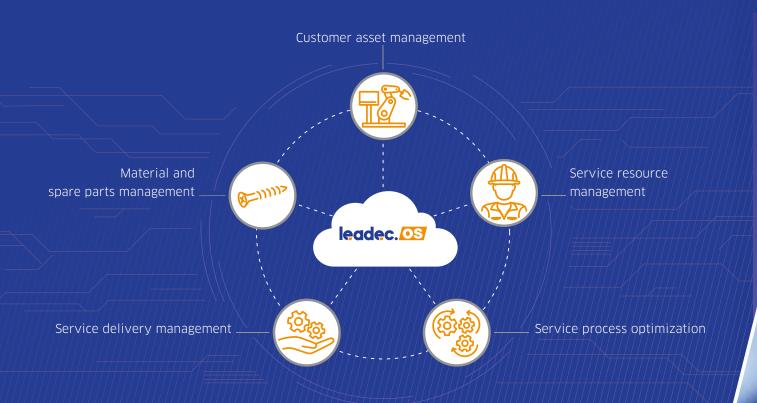

# Leadec.os: The smart platform for the factory of the future

## **Fully digitized**

Leadec is your reliable partner for digital services in the manufacturing industry. Through our Leadec.os platform, we offer an integral solution for the digitization of service processes. Customers benefit from end-to-end functions like quotation and contract management, capacity planning, and real-time monitoring of production facilities. A core element of Leadec.os is the seamless connection to existing IoT devices. The

user-friendly customer portal allows for simple and intuitive administration: Service orders can be placed conveniently from anywhere and processes managed individually. This means that you can analyze machine data to gain valuable insights and take targeted action to make processes more efficient.

## Flexible, scalable and future-proof

In the field, Leadec.os has been established in more than 3,000 service contracts at 130 locations world-wide. The platform also facilitates the development of custom solutions, like apps for yard management in the automotive industry or for digital waste tracking. Thanks to our modern, cloud-based IT infrastructure, Leadec.os is highly customizable and can be integrated seamlessly into our customers' digital system landscapes.