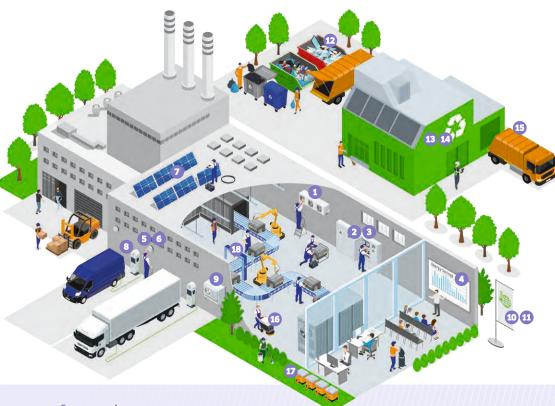

## Decarbonization

## **Energy Efficiency Solutions**

- **1 Energy efficient devices** (HVACR, chillers etc.)
- Energy efficient system (e.g. power factor correction, (PFC))
- 3 Power grid modernization
- 4 Energy management system (ISO 50001)

### **Intelligent Lighting**

- 5 LED lighting
- Smart lighting system with daylight and motion sensors

## **Renewable Energy Solutions**

- Photovoltaic systems
- EV charging station (for fleets)
- Sustainable heating (heat pumps)

## **Climate Change Adaptation**

- **O** Climate risk analysis
- Climate change risk mitigation

## Circular economy

## **Zero Waste Services**

- Waste management (collection, sorting, transport, disposal of hazardous and non-hazardous materials)
- 13 Digital waste tracking
- **Waste data reporting**
- **Batteries** (repair for reuse or second life, dismantling for recycling)

## **Sustainable Facility Services**

- **Green cleaning**
- **Ecological upgrade** (flora, fauna, landscaping, habitat)

## **Green Industrial Automation**

48 Automation for recycling plants, biomass utilization, solar cell production, power-to-X systems, battery storage systems and for hydrogen production