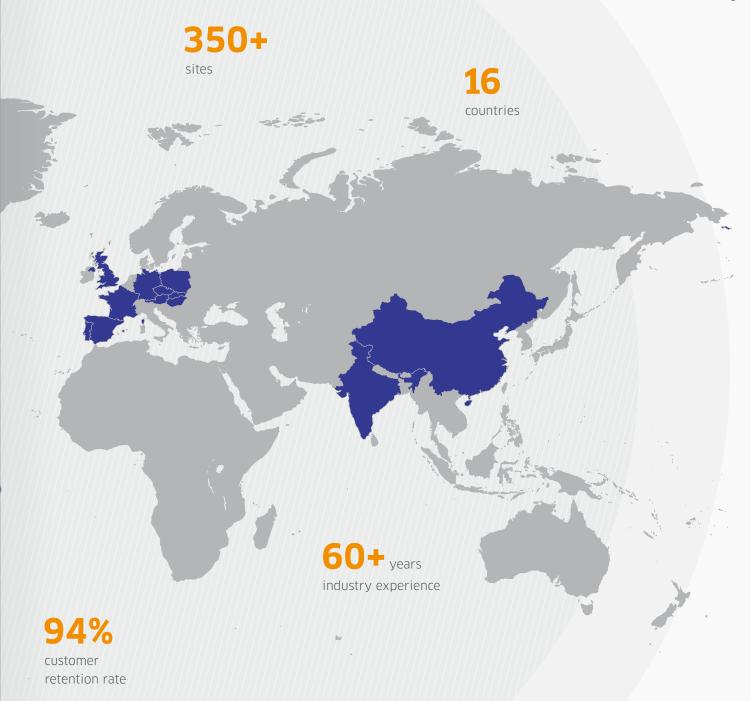

With a workforce of around 23,000 people worldwide at more than 350 locations in Europe, Asia, and North and South America, we are always within reach. Thanks to our more than

At the heart of the manufacturing industry for more than **60 years.** 

With around 23,000 employees and more than 350 sites around the world, Leadec is an international operator with a local presence at customers' facilities. This unique combination allows us to offer industrial services that not only meet worldwide standards but also comply with local market requirements and regulations.

Thanks to our global presence we are able to offer our customers at various locations a consistently high standard of quality. We are represented on four continents and 16 countries. Always within reach, wherever you need us.

## **Global player with regional expertise**

With an unrivaled presence in more than 350 locations and 800 factories worldwide, we have the comprehensive expertise to compare and optimize processes and the flexibility to build specialized teams. Our global network of experts offers custom concepts for planning, automation, maintenance and more. We understand the specific requirements of our customers and integrate them seamlessly into production processes to increase efficiency and speed up workflows.